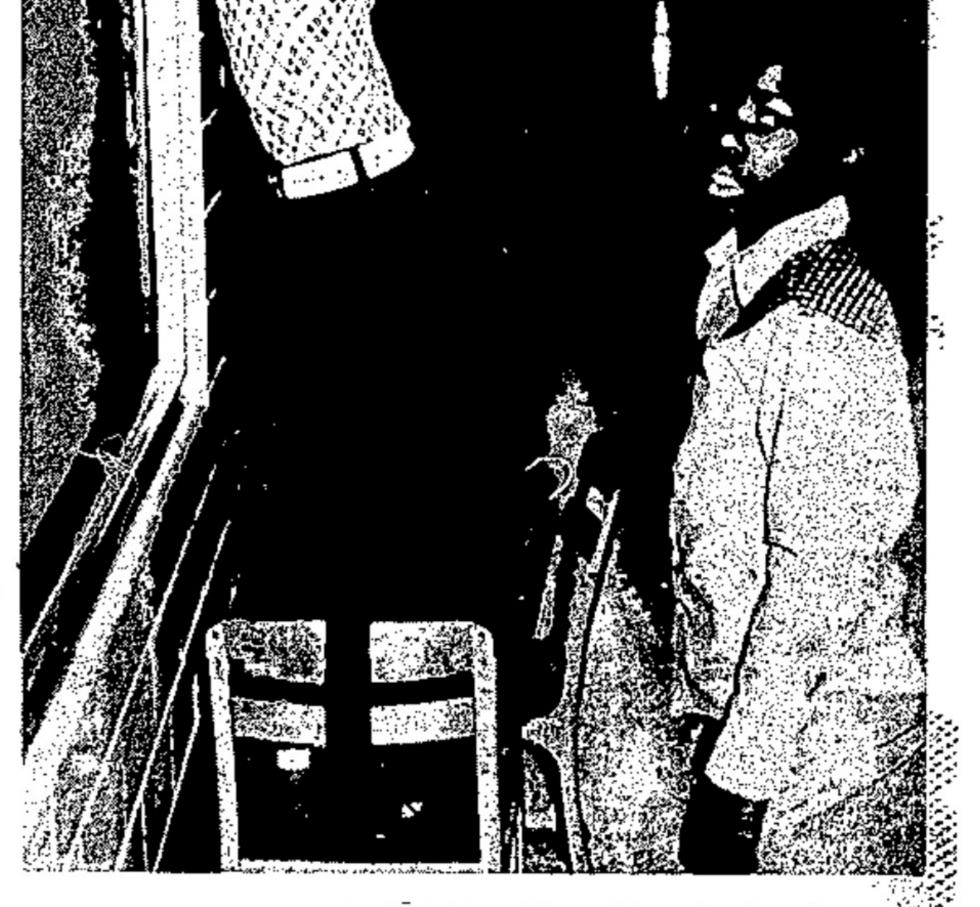

## HOWARD KENNEDY SAFETY PATROL AWARD WINNERS: Left To Rights Kirk Trotter, James Guille

School Patrollers Receive Awards

Two members of the Howard Kennedy School safety patrol were given outstanding citizenship awards by Mayor Zorinsky Wednesday for their work after a traific accident. Cited were James Guille, 13. of 3205 Erskine Street, a sixth grader, and Kirk Trotter, 10, 2955 Patrick Avenue, a fifth grader. Patrolman Virgil Rohliff said the boot keet shidenin away

the boys kept students away from the scene of a five-car accident at Thirtleth and Lake Streets last Friday. Their work was of great assistance to police who were aiding the injured, Rohlff said.

Ŧ

- 17 DI