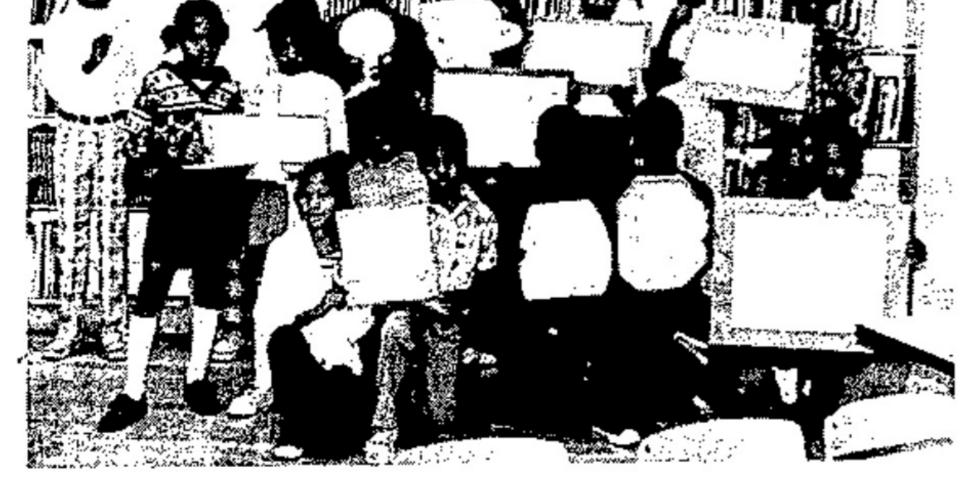

## 

These are a few scenes taken at Howard Kennedy. Time would not permit more, but we will feature more activities in the near future from this school as well as others.

THE OMAHA STAR

Thursday, October 3, 1974

This is in keeping with "The Stars" policy of portraying our fine youth, who will be our tomorrow citizens.

KEEP UP YOUR SCHOOL WORK YOUNG PEOPLE WE SALUTE YOU

Howard Kennedy School's Student Council Body Back Row: Michael Straughn, Annette Walker, Silverle Cooks, Darlene Brown, Sylvia Washington, Stacy Tucker, Richle Baltimore. Middle Row: Eugena Fuller, Arthell Walker. Front: Kim McGhee, Jada Towles, George Smith, Tommie Ruffin, Brian Drew, Connie Miller