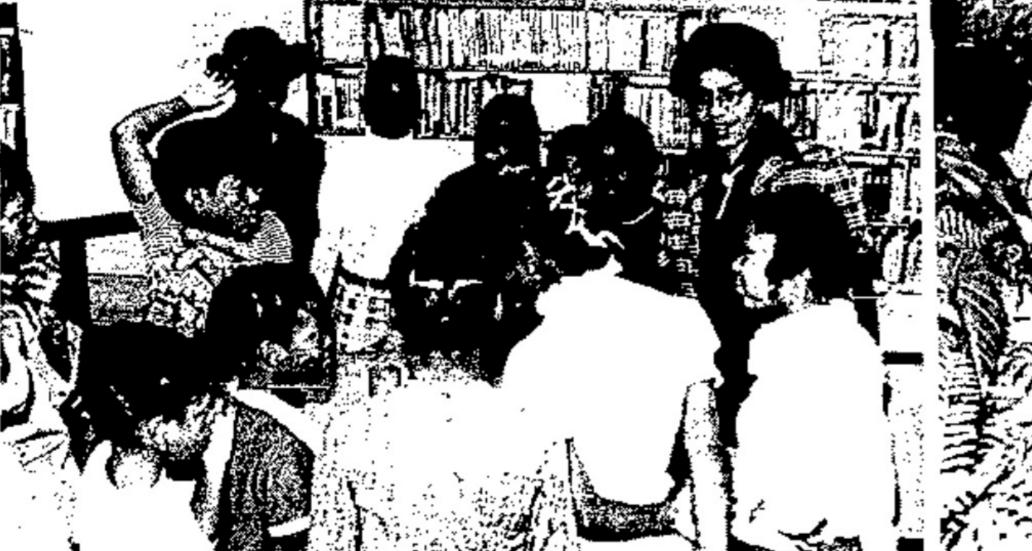

## 

These are a few scenes taken at Howard Kennedy. Time would not permit more, but we will feature more activities in the near future from this school as well as others.

THE OMAHA STAR

Thursday, October 3, 1974

1999. IA

Left to Right-David Branch, Tim Smith, and Noward Kennedy-6th Greders.

Howard Kennedy School Mrs. Little and Her First Graders Howard Kennedy School Heiper Michael-Rhone 5th Grader Office Assistant